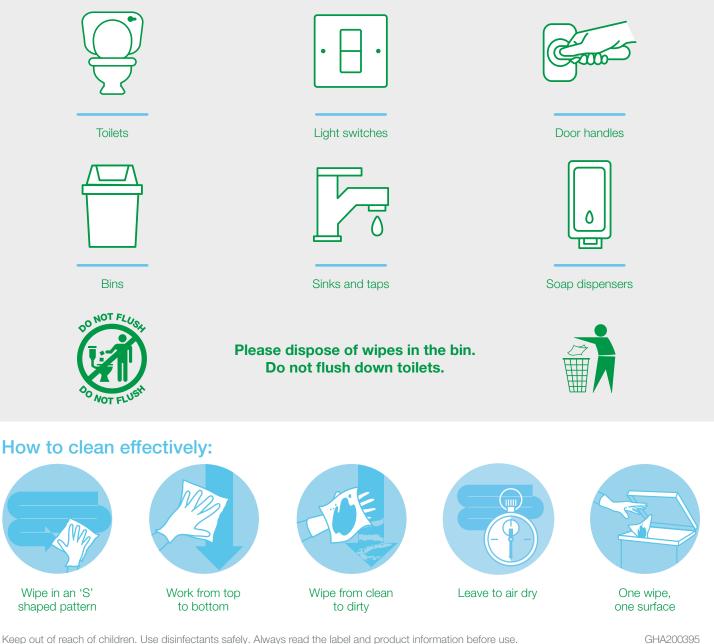

## Where to clean:

A frequently touched surface is a surface that is touched multiple times each day. Some examples of frequently touched surfaces that should be cleaned with Clinell Universal Wipes are: